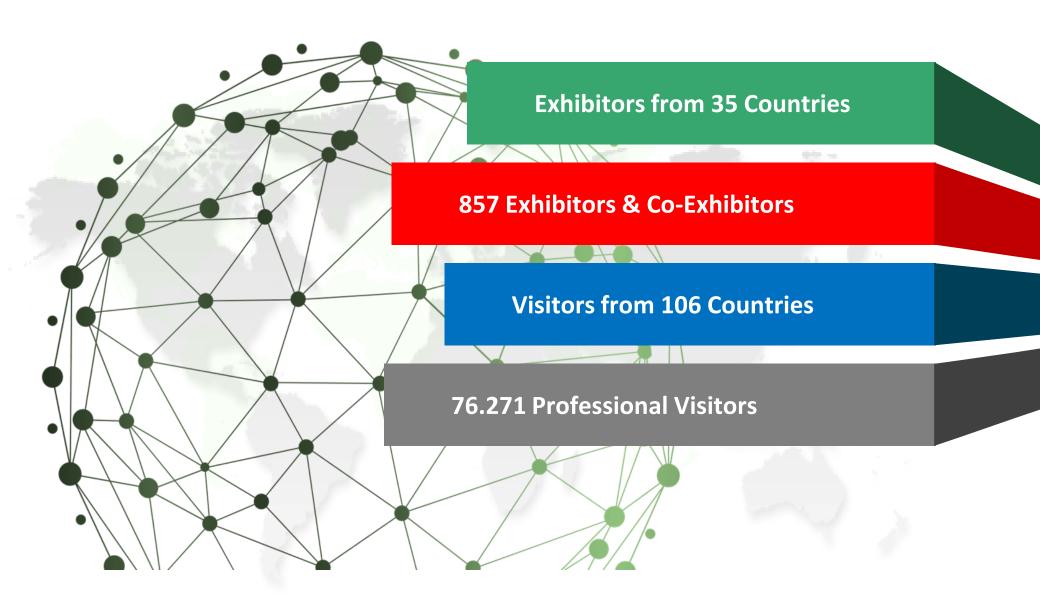

# **Exhibitor & Co-Exhibitor Countries**

Austria

Belgium

China

Czechia

Denmark

England

Finland

France

Gabon

Germany

Greece

India

Iran

Ireland

Israel

Italy

Japan

Korea

Lebanon

Luxembourg

Netherlands

New Zealand

Poland

**Portugal** 

Saudi Arabia

Slovenia

Spain

Sweden

Switzerland

Taiwan

Turkey

U.A.E

U.S.A

Ukraine

Vietnam

# **Visitor Statistics**

66.587

Domestic Visitors 76.271

Total Visitors 9.684

International Visitors

Increased by 22% in the last 5 editions

Increased by 27% in the last 5 editions

Increased by 90% in the last 5 editions