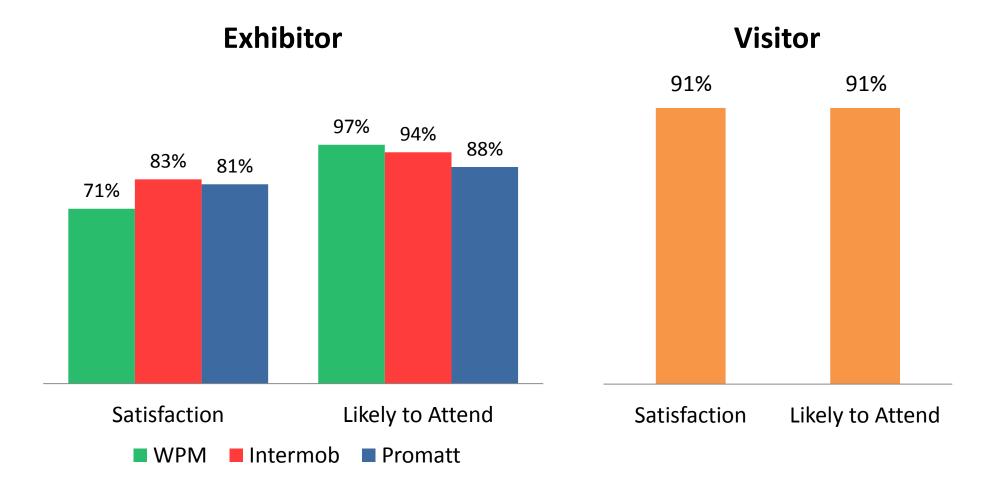

Cutting Machinery %32



Furniture Manufacturing Machinery %29



CNC Machines %28



Cutting Tools %22



Electrical & Mechanical Hand Tools %17



Services & Other Products %13



Drying Owens %9

(Visitors marked multiple product groups.)

# Visitor Breakdown by Position



# **Purpose of Visit**

#### **Finding Business Partners**

26% of visitors state that they look for new business partners



#### **Purchasing**

57% of visitors state that they seek new suppliers, products and services.





New Products & Technologies

55% of visitors state that they would like to find out about new trends, technologies and products.



# **Contacting Current Business Partners**

45% of visitors state that they would like to get in touch with existing business partners.

# **Satisfaction Rates**



## Hosted Buyer Program Organized by Reed Tuyap

Wood Processing Machinery & Intermob Fairs hosted buyers from 20 countries and 41 cities in Turkey

#### **Countries**

- Azerbaijan
- Belarus
- Belgium
- Bosnia-Herzegovina
- Bulgaria
- Egypt
- Georgia
- Germany
- Iran
- Jordan

- Kosovo
- Macedonia
- Moldova
- Russia
- Switzerland
- Serbia
- Sudan
- Tunisia
- Ukraine
- Uzbekistan

#### Cities

- Adana
- Adapazarı
- Adıyaman
- Afyon
- Aksaray
- Ankara
- Antalya
- Aydın
- Balıkesir
- Bursa
- Çanakkale
- Çorum
- Denizli
- Diyarbakır
- Düzce

- Erzincan
- Erzurum
- Eskişehir
- Gaziantep
- Hatay
- Isparta
- İzmir
- K.Maraş
- Karaman
- Kastamonu
- Kayseri
- Kırıkkale
- Kırşehir
- Konya
- Kütahya

- Malatya
- Manisa
- Muğla
- Nevşehir
- Niğde
- Samsun
- Ş.Urfa
- Tokat
- Uşak
- Yalova
- Zongulda