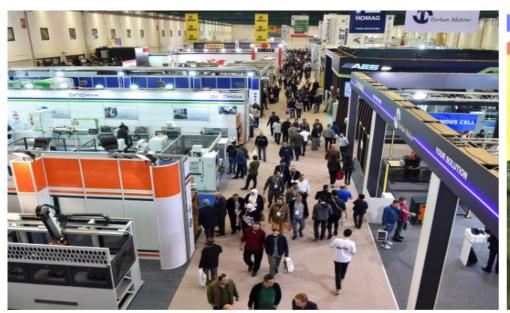

# **Visitor Statistics**

66.587

Domestic Visitors 76.271

Total Visitors 9.684

International Visitors

Increased by 22% in the last 5 editions

Increased by 27% in the last 5 editions

Increased by 90% in the last 5 editions

# International Visitors

Number of international visitors increased by 90% in the last 5 editions and reached 9.684

#### **Total Visitors**

Number of total visitors increased by 27% in the last 5 editions, number of total visitors reached 76.271