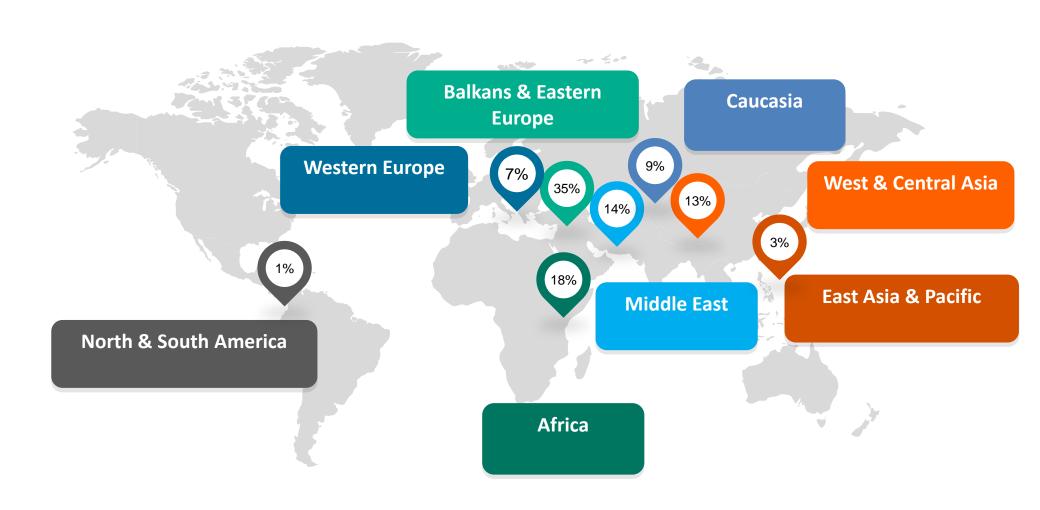

# International Visitor Countries

#### International Visitor Breakdown by Geographical Location